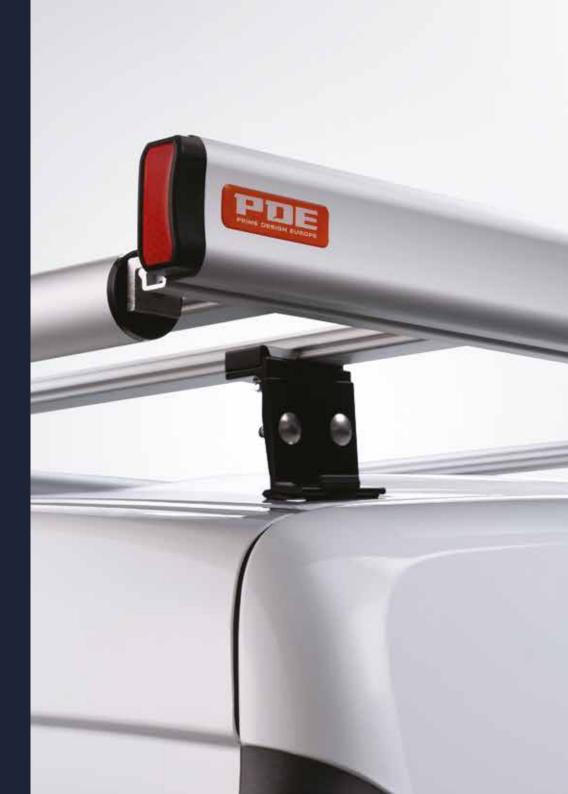

#### 1. THE DM MOUNT

We provide the correct number of mountings to fit your vehicle's existing fixed points.

#### 2. ALUMINUM SIDE RAILS

Side rail length is optimal for each vehicle and provides maximum strength and perfect load capacity. They are finished with ABS for a sleek professional look and include rear reflective end caps to enhance safety.