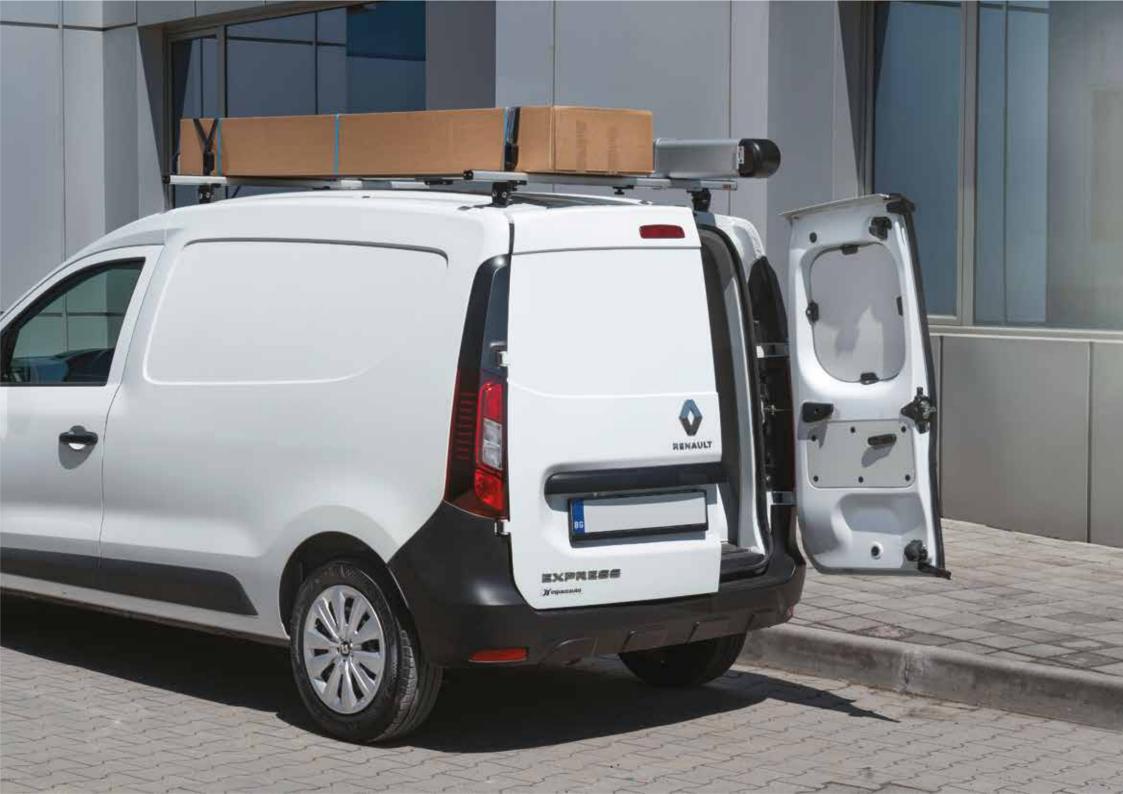

#### 4. REAR ROLLER INCLUDED

A full-width roller comes standard to make loading and unloading safer and easier while protecting your DMRack and vehicle.

#### REAR ROLLER

Additional accessory for DMBars (included by default with DMRack), allows workers to (un)load material more easily onto the roof and to protect vehicle from possible damages during these operations.