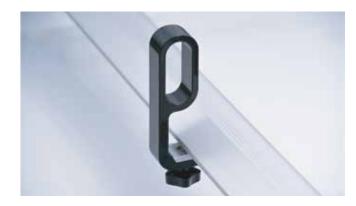

#### **ADAPTABLE CARGO STOPS**

Attach our rubberised cargo stops at any point on a crossbar to keep your cargo in place and adjust it easily at any time to fit your needs.

You can also use its shaped loop to fasten a strap.