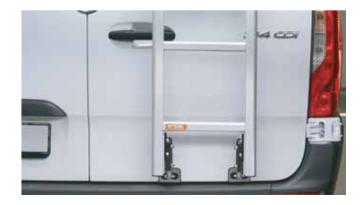

#### **NO DRILLING REAR LADDER**

Our light, aluminum rear door ladder can be mounted by one person without any drilling, avoiding damage to the vehicle. Extremely secure, the ladder holds heavy weight with no hazard movement while driving or climbing.