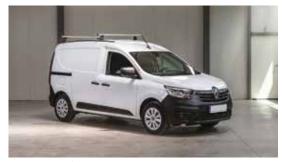

# DMRack DMBars

DIRECT MOUNT SOLUTIONS, PDE FUNCTIONALITY

# MOUNT DIRECTLY ONTO THE ROOF

The market asked for simplified roof solutions that are accessible to more users. We listened - but we did it the PDE way.

**DMRack** 

**DMBars** 

ROOF RACK SYSTEM

# FAST DELIVERY, EASY MOUNT, IMPRESSIVE PERFORMANCE

PDE is a brand known to answer to the specific needs of the LCV-based workplace. Filling out our full scope of solutions - DirectMount (DM) offers PDE engineering, quality and adaptability in a simplified package that doesn't require a specialist to mount to your vehicle. DMRack is our "all in one" solution that is fixed to your vehicle in only few steps and can be equipped with all the PDE accessories you need for your specific job.