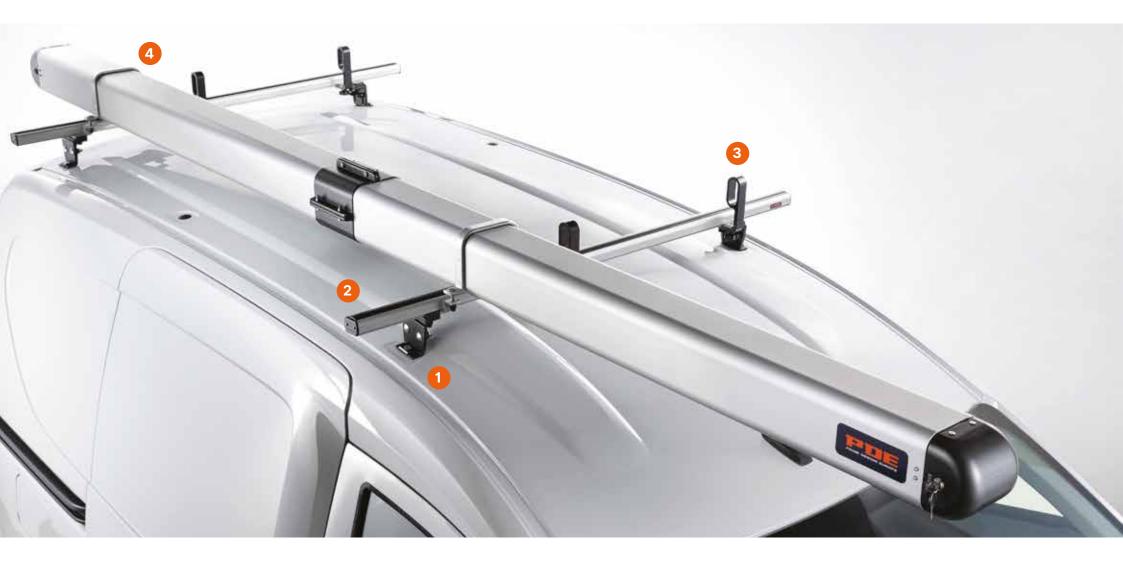

#### 1. THE DM MOUNT

Same mounting as DMRack, directly using the roof mounting points. This system comes with a minimum of 2 bars for smaller LCVs and up to 6 bars for longer ones. Additional bars can be purchased should the vehicle have additional fixing points.

#### 2. ENGINEERED CROSSBARS

Our aluminum crossbars are fabricated from our engineered extrusions, designed and produced in our own factories and are supplied with a rubber profile on top to prevent cargo from slipping. ABS end caps complete their sleek professional look.

#### 3. ADJUSTABLE CARGO STOPS

Our original design, rubberised cargo stops are a useful accessory that can be added to your base model DMBars.

#### 4. FUNCTIONAL ACCESSORIES

Outfit your DMBars with accessories that make daily tasks safer and save time and stress.