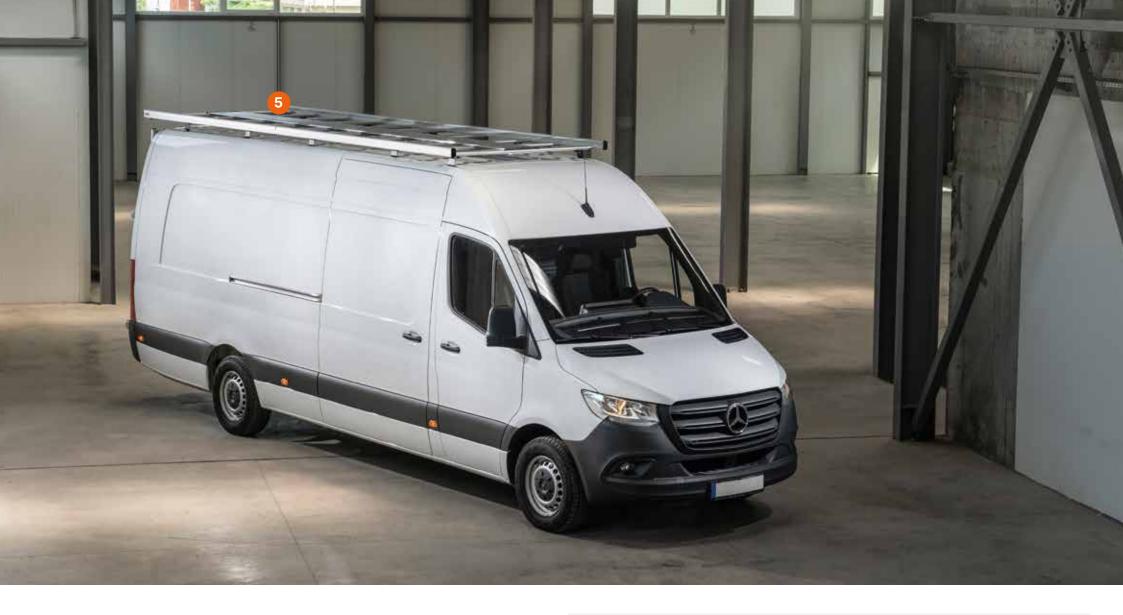

# FITS ANY SIZE VEHICLES

DMRack side rails for longer vehicles are delivered in sections that are united with a quick connect system to speed its assembly while lowering transport costs with a smaller compact box.

The split system connector also includes an aluminum plate to ensure its robustness.