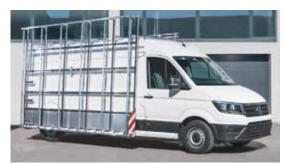

# DMRack DMBars

DIRECT MOUNT SOLUTIONS, PDE FUNCTIONALITY

# MOUNT DIRECTLY ONTO THE ROOF

The market asked for simplified roof solutions that are accessible to more users. We listened - but we did it the PDE way.

**DMRack** 

**DMBars** 

ROOF RACK SYSTEM

# FAST DELIVERY, EASY MOUNT, IMPRESSIVE PERFORMANCE

PDE is a brand known to answer to the specific needs of the LCV-based workplace. Filling out our full scope of solutions - DirectMount (DM) offers PDE engineering, quality and adaptability in a simplified package that doesn't require a specialist to mount to your vehicle. DMRack is our "all in one" solution that is fixed to your vehicle in only few steps and can be equipped with all the PDE accessories you need for your specific job.

## ADAPTABLE TO YOUR SPECIFIC NEEDS

Always includes rear roller to help you load material onto the roof easily. Additional multifunctional accessories can be added to enable fast and safe transport of material and ladders on daily jobs.

#### 4. REAR ROLLER INCLUDED

A full-width roller comes standard to make loading and unloading safer and easier while protecting your DMRack and vehicle.