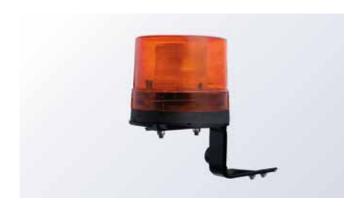

#### WARNING LIGHT MOUNTING BRACKET

Brackets to install beacons and strobe lights on the side of your DirectMount solution.