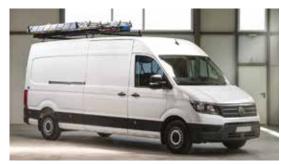

# FITS ANY SIZE VEHICLES

DMRack side rails for longer vehicles are delivered in sections that are united with a quick connect system to speed its assembly while lowering transport costs with a smaller compact box.

The split system connector also includes an aluminum plate to ensure its robustness.