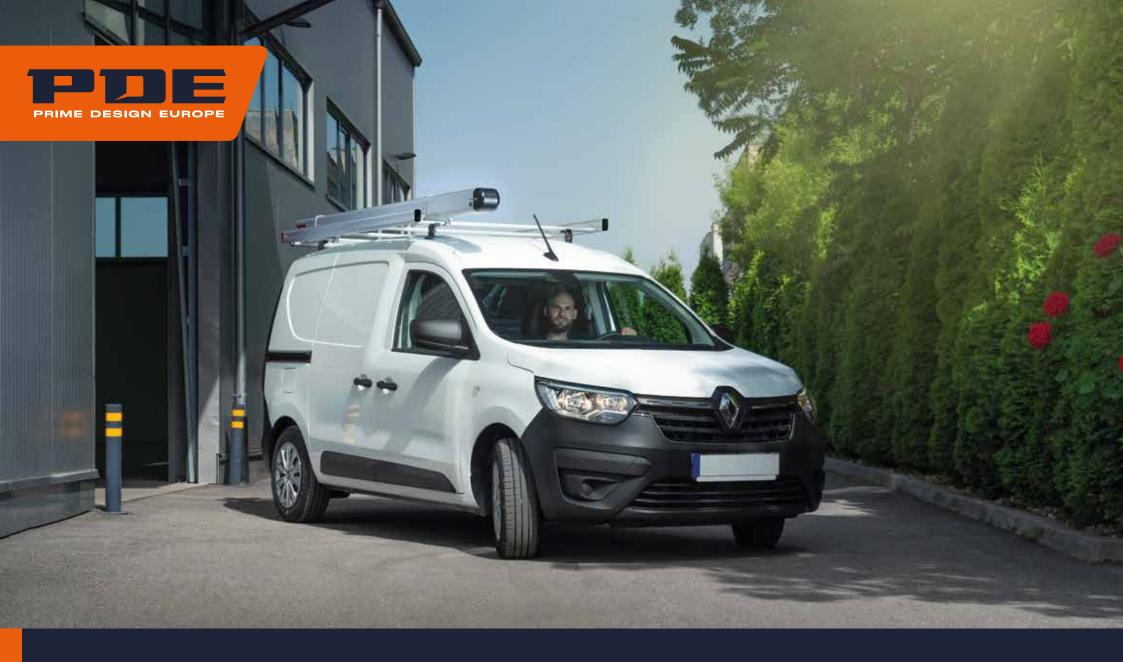

# MOUNT DIRECTLY ONTO THE ROOF

The market asked for simplified roof solutions that are accessible to more users. We listened - but we did it the PDE way.

**DMRack** 

**DMBars** 

ROOF RACK SYSTEM

# FAST DELIVERY, EASY MOUNT, IMPRESSIVE PERFORMANCE

PDE is a brand known to answer to the specific needs of the LCV-based workplace. Filling out our full scope of solutions - DirectMount (DM) offers PDE engineering, quality and adaptability in a simplified package that doesn't require a specialist to mount to your vehicle. DMRack is our "all in one" solution that is fixed to your vehicle in only few steps and can be equipped with all the PDE accessories you need for your specific job.

#### **EASY & FAST INSTALLATION**

Developed to be assembled in a few steps and fitted directly to the existing roof mounting points in record time.