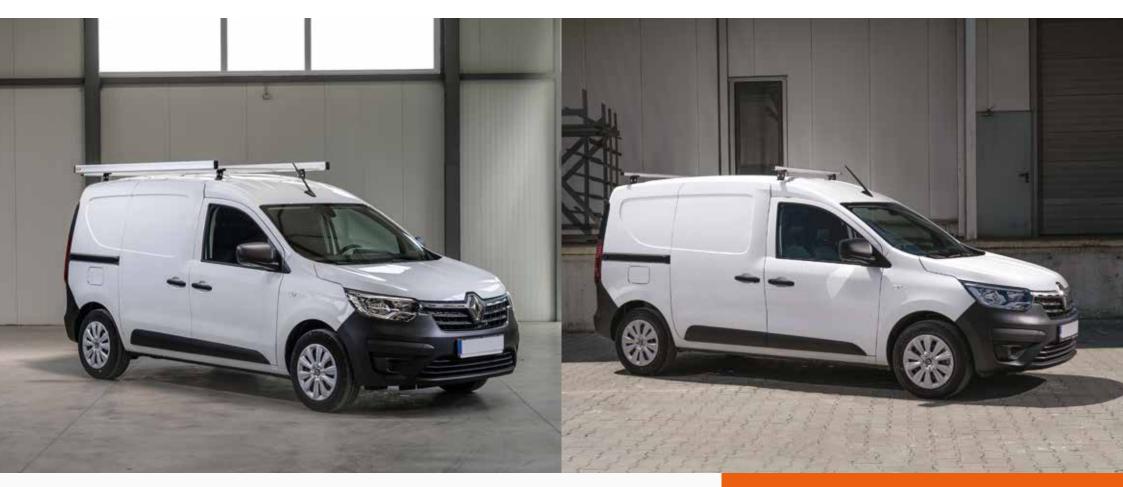

# FITS ANY SIZE VEHICLES

DMRack side rails for longer vehicles are delivered in sections that are united with a quick connect system to speed its assembly while lowering transport costs with a smaller compact box.

The split system connector also includes an aluminum plate to ensure its robustness.

# THE ADAPTABLE BAR SYSTEM

The DMBars system comes with a minimum of 2 to 6 bars. More bars can be added subject to your vehicle's number of fixing points.