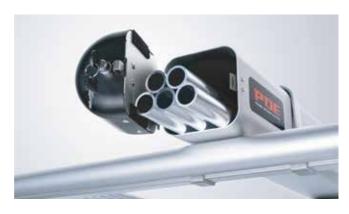

#### 1. THE DM MOUNT

We provide the correct number of mountings to fit your vehicle's existing fixed points.

#### 2. ALUMINUM SIDE RAILS

Side rail length is optimal for each vehicle and provides maximum strength and perfect load capacity. They are finished with ABS for a sleek professional look and include rear reflective end caps to enhance safety.

#### 3. CROSSBAR SYSTEM

You will receive the appropriate number of crossbars for your vehicle roof. PDE strongest *Construction* crossbars are automatically shipped for medium and big LCVs to support heaviest payloads. More crossbars can be added at any time.

#### 4. REAR ROLLER INCLUDED

A full-width roller comes standard to make loading and unloading safer and easier while protecting your DMRack and vehicle.