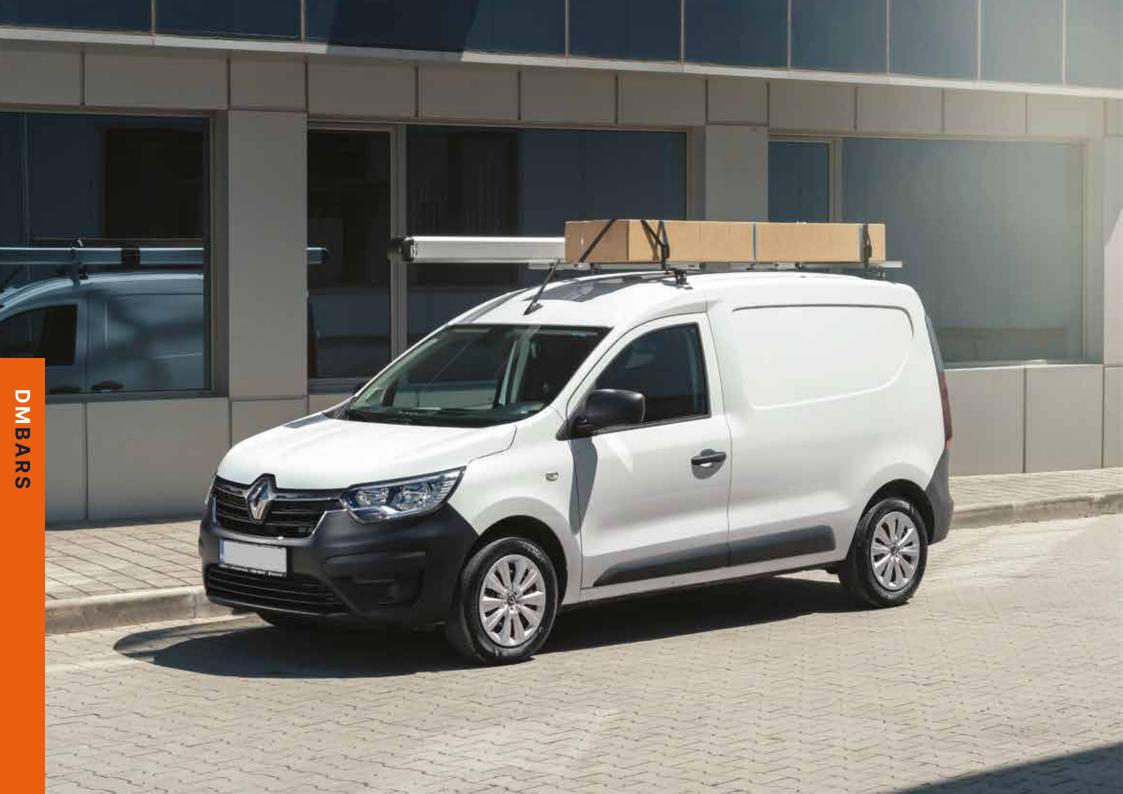

# THE ADAPTABLE BAR SYSTEM

The DMBars system comes with a minimum of 2 to 6 bars. More bars can be added subject to your vehicle's number of fixing points.

#### 4. FUNCTIONAL ACCESSORIES

Outfit your DMBars with accessories that make daily tasks safer and save time and stress.