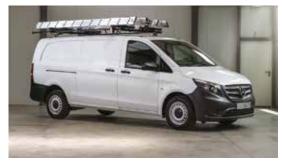

# THE ADAPTABLE BAR SYSTEM

The DMBars system comes with a minimum of 2 to 6 bars. More bars can be added subject to your vehicle's number of fixing points.

#### 1. THE DM MOUNT

Same mounting as DMRack, directly using the roof mounting points. This system comes with a minimum of 2 bars for smaller LCVs and up to 6 bars for longer ones. Additional bars can be purchased should the vehicle have additional fixing points.

#### 2. ENGINEERED CROSSBARS

Our aluminum crossbars are fabricated from our engineered extrusions, designed and produced in our own factories and are supplied with a rubber profile on top to prevent cargo from slipping. ABS end caps complete their sleek professional look.