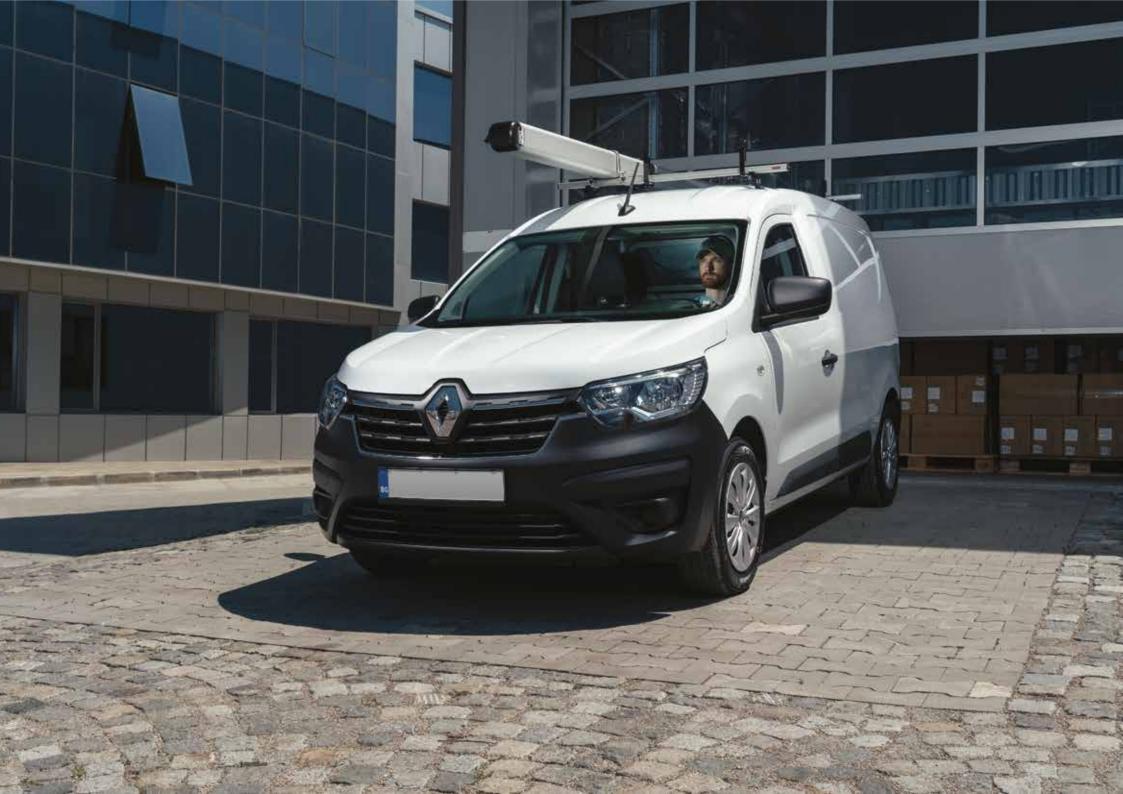

# MOUNT DIRECTLY ONTO THE ROOF

The market asked for simplified roof solutions that are accessible to more users. We listened - but we did it the PDE way.

**DMRack** 

**DMBars** 

ROOF RACK SYSTEM

# FAST DELIVERY, EASY MOUNT, IMPRESSIVE PERFORMANCE

PDE is a brand known to answer to the specific needs of the LCV-based workplace. Filling out our full scope of solutions - DirectMount (DM) offers PDE engineering, quality and adaptability in a simplified package that doesn't require a specialist to mount to your vehicle. DMRack is our "all in one" solution that is fixed to your vehicle in only few steps and can be equipped with all the PDE accessories you need for your specific job.

# A 360° MARKET SOLUTION

Our direct mount system makes PDE performance accessible to any buyer. This product can meet the quantity volumes required to outfit a fleet or be a smart solution for an individual looking to use it professionally as well as for personal use. Its modularity makes it quick to adapt to new LCV models and easy to deliver.