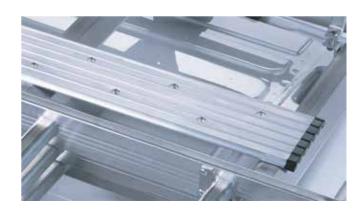

#### **PLATFORM**

Aluminum ribbed profiles to be mounted on top of the DMRack roof crossbars to form a platform.
\*Not compatible with DMBars.