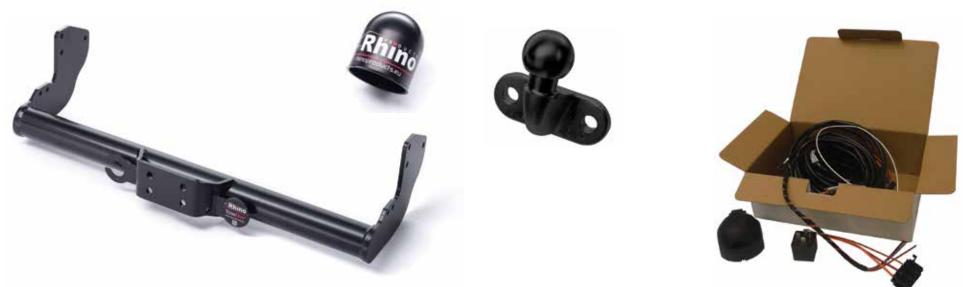

# **TowBar**<sup>™</sup>

Designed exclusively for commercial vehicles, the TowBar range has been fully engineered from the ground up. Each TowBar is finished with a high corrosion resistant two part paint process that has been tested to the automotive industry standard of over 1000 salt spray hours, ensuring maximum durability and protection.

- Type Approved VCA Certified and Tested to the latest UNECE Regulation 55
- Coated in an electropaint black undercoat with a polyester powder top coat to ensure maximum corrosion resistance
- Fully bespoke electrical kits available separately with 13 pin socket wired for 8 points including reverse light, to meet the latest requirements
- Fixed TowBars come complete with a Towball, and Towball cap
- Quick and easy to install
- Clear and concise fitting instructions
- User manual
- Other towing attachments including Ball and Pin and Jaw and Pin are available separately
- Lifetime guarantee