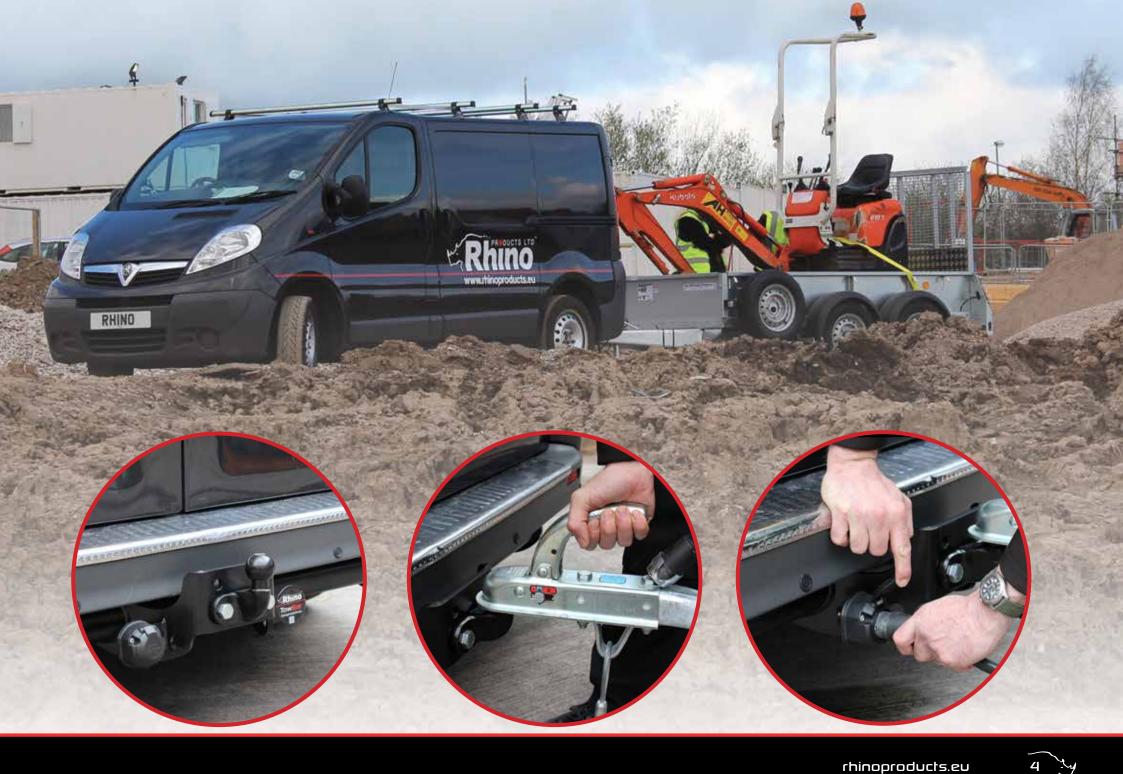

# **TowBar**<sup>™</sup>

Designed exclusively for commercial vehicles, the TowBar range has been fully engineered from the ground up. Each TowBar is finished with a high corrosion resistant two part paint process that has been tested to the automotive industry standard of over 1000 salt spray hours, ensuring maximum durability and protection.

- Type Approved VCA Certified and Tested to the latest UNECE Regulation 55
- Coated in an electropaint black undercoat with a polyester powder top coat to ensure maximum corrosion resistance
- Fully bespoke electrical kits available separately with 13 pin socket wired for 8 points including reverse light, to meet the latest requirements
- Fixed TowBars come complete with a Towball, and Towball cap
- Quick and easy to install
- Clear and concise fitting instructions
- User manual
- Other towing attachments including Ball and Pin and Jaw and Pin are available separately
- Lifetime guarantee