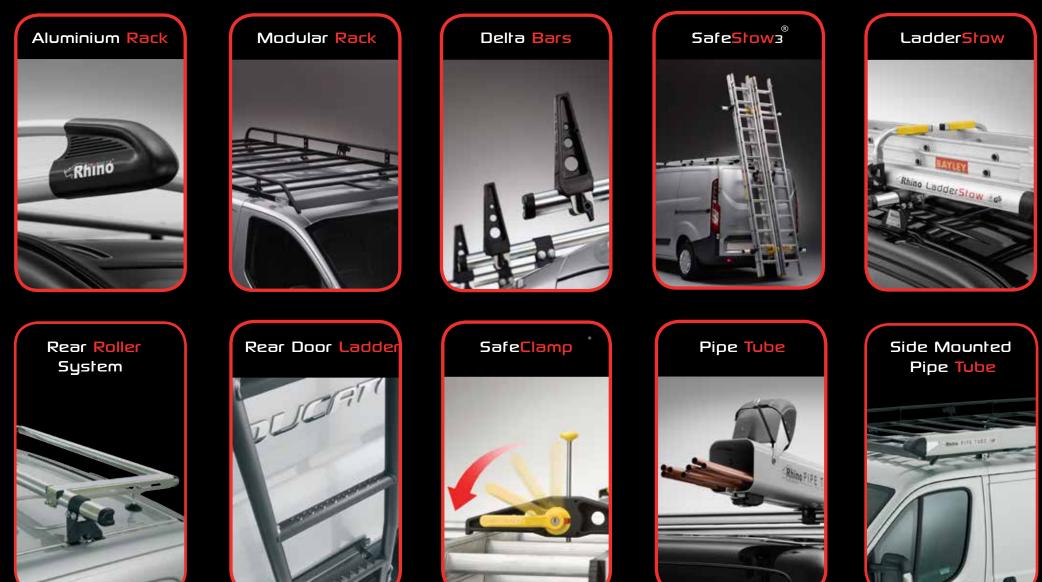

sors by an audible warning of objects that are out of sight.

A bespoke design per vehicle means each SafeStep is set to the most optimum height and complements the asthetics of the vehicle.

- Coated in an electropaint black undercoat with a polyester powder top coat to ensure maximum corrosion resistance
- One person easy fit
- Clear and concise fitting instructions
- Available in Black or Yellow
- Available with reversing sensors
- Twin or Triple options (Depending on vehicle model)
- TUV Approved
- Safety reflective tape standard on each step
- Anti-slip plastic tread plates (non-slip even in wet/frozen conditions)
- Manufactured from a steel frame









Rhine SateStow

RHIND

PRODUCTS LTD"

www.rhinoproducts.eu

1.

# TowBar™

REDUCTS LTD

ر بر

U10 7

## The Rhino Products Range



## Visit Our New Website

View the latest information; Company News Latest vehicles New product ranges Product Finder tool Product Information Find your local dealer Technical support Download a brochure Media Login area Images and video Trade Login area

### rhinoproducts.eu

Enter town or postcodes

81244 833798

FIND YOUR LOCAL Dealer







 Web:
 rhinoproducts.eu

 Email:
 sales@rhinoproducts.eu

 Tel:
 +31 (0) 77 3510133

 Fax:
 +31 (0) 77 3510346



 Web:
 rhinoproducts.co.uk

 Email:
 sales@rhinoproducts.co.uk

 Tel:
 +44 (0) 1244 833790

 Fax:
 +44 (0) 1244 289269