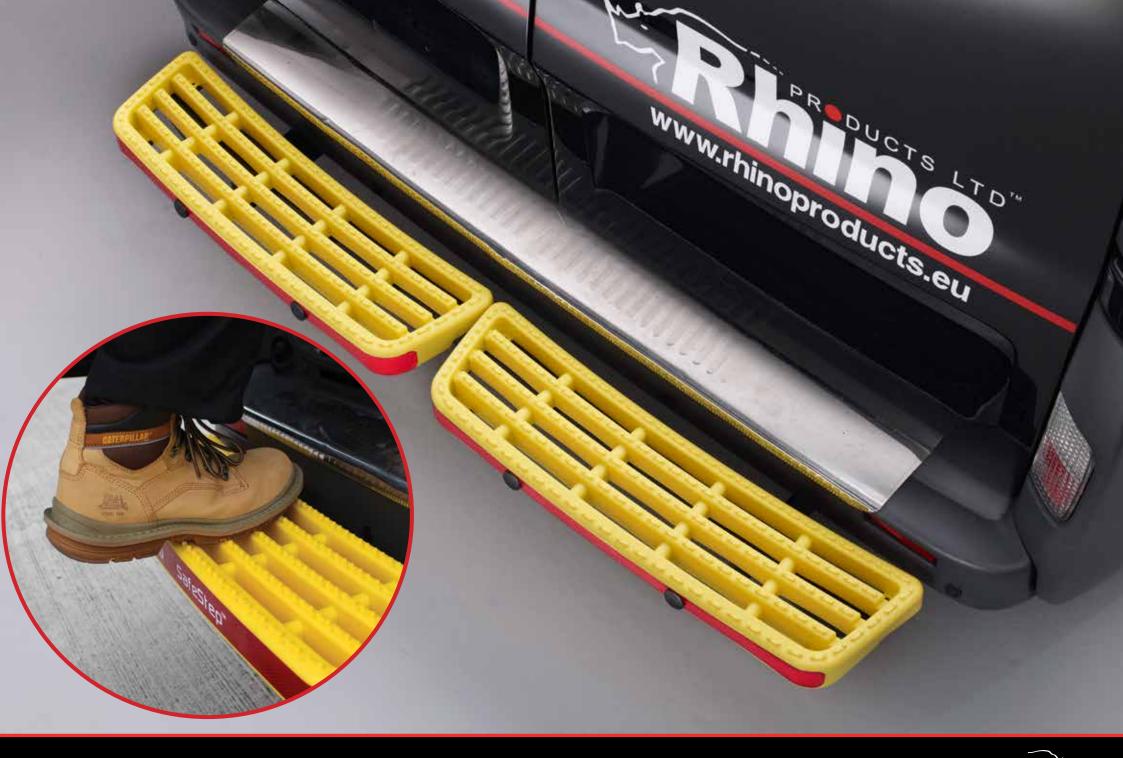

# SafeStep™

The SafeStep combines a solution for areas surrounding Health & Safety, when loading/unloading roof mounted equipment or gaining access in or out of a vehicle. Additionally the SafeStep can provide drivers with peace of mind with optional reversing sensors by an audible warning of objects that are out of sight.

A bespoke design per vehicle means each SafeStep is set to the most optimum height and complements the asthetics of the vehicle.

- Coated in an electropaint black undercoat with a polyester powder top coat to ensure maximum corrosion resistance
- One person easy fit
- Clear and concise fitting instructions
- Available in Black or Yellow
- Available with reversing sensors
- Twin or Triple options (Depending on vehicle model)
- TUV Approved
- Safety reflective tape standard on each step
- Anti-slip plastic tread plates (non-slip even in wet/frozen conditions)
- Manufactured from a steel frame