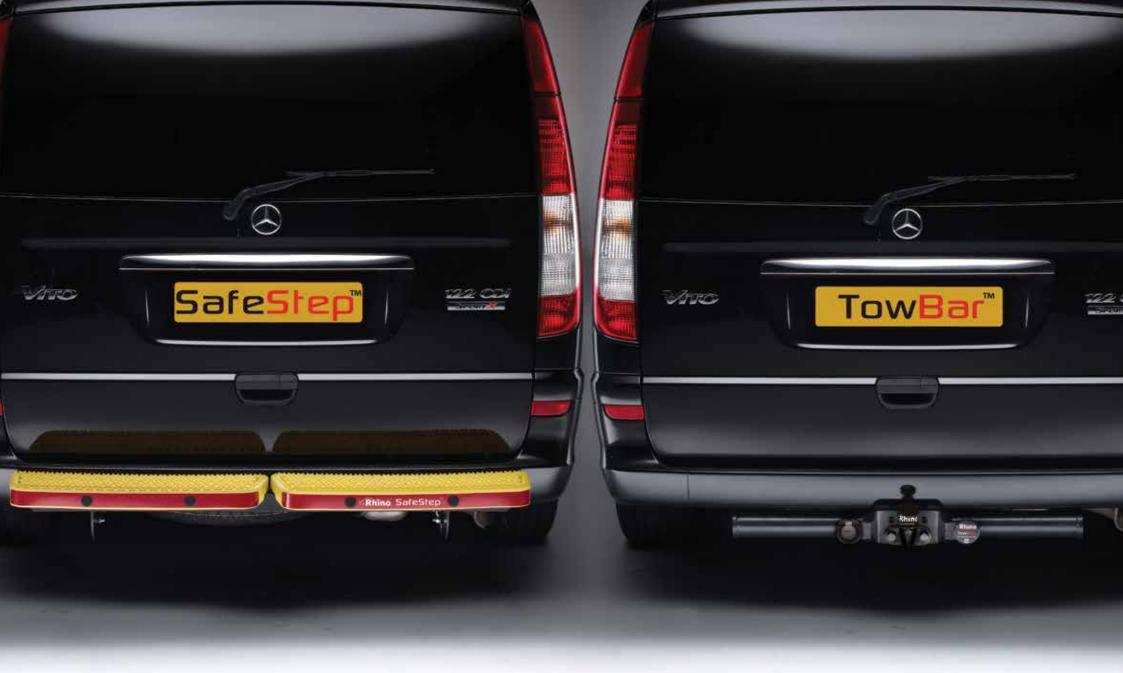

# TowBar™& SafeStep™

# **TowBar**<sup>™</sup>

Designed exclusively for commercial vehicles, the TowBar range has been fully engineered from the ground up. Each TowBar is finished with a high corrosion resistant two part paint process that has been tested to the automotive industry standard of over 1000 salt spray hours, ensuring maximum durability and protection.

# SafeStep™

The SafeStep combines a solution for areas surrounding Health & Safety, when loading/unloading roof mounted equipment or gaining access in or out of a vehicle. Additionally the SafeStep can provide drivers with peace of mind with optional reversing sensors by an audible warning of objects that are out of sight.